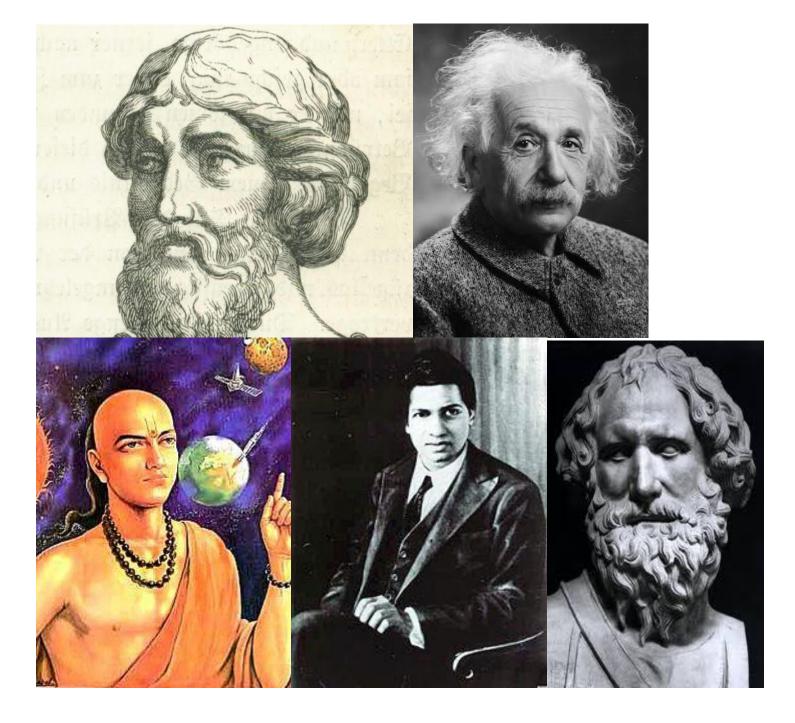

Question 6:-

| 2 | 7 | 6 |
|---|---|---|
| 9 | ? | 1 |
| 4 | 3 | 8 |

ROUND 4 MEMBERS WERE SHOWN PICTURES OF VARIOUS MATEMATIONS AND TOLD TO IDENTIFY THEM