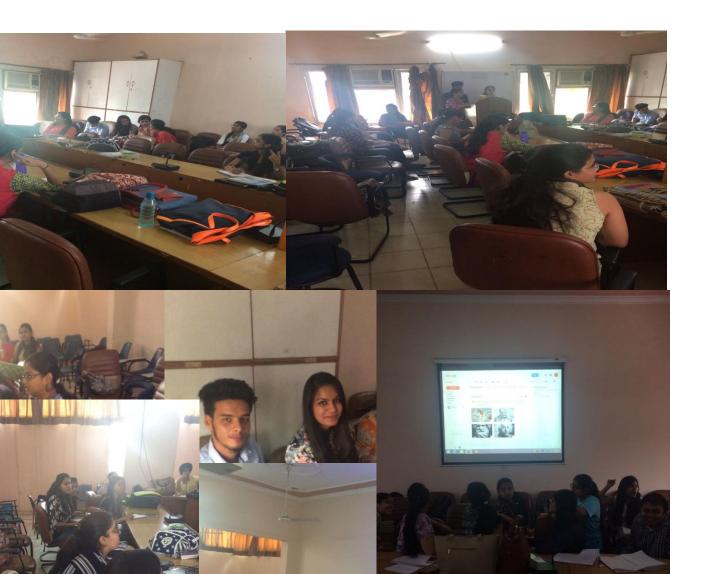

Members had a variety of activities like quiz competition, solving puzzles and finding the mathematicians. They seemed excited during the competition.

### QUESTIONNAIRE

## **ROUND 1**

Question 1:- What word looks the same backwards and upside down? Question 2:-I am an odd no. take away an alphabet and I become even, what no. am I? Question 3:-what is the next number in the Fibonacci's sequence: 0,1,1,2,3,5,8,13,21,34? Question 4:-what comes after a million, billion and trillion? Question 5:-if it takes 3 men – 2 hours to dig a hole how long will it theoretically take 1 man? Question 6:-Ramesh is facing north. He turns 135degree in the anticlockwise direction and then 180 degree in the clock wise direction. Which direction is he facing now?