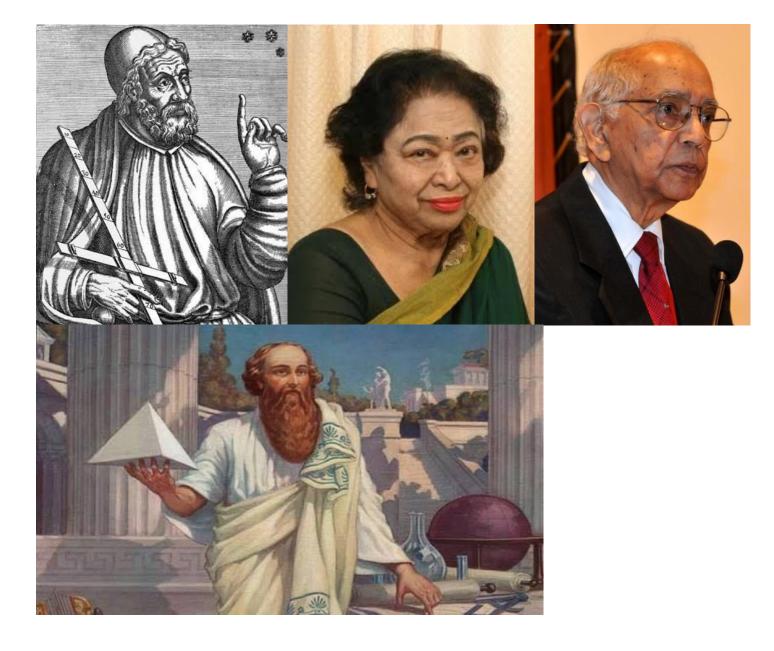

Question 6:-

| 2 | 7 | 6 |
|---|---|---|
| 9 | ? | 1 |
| 4 | 3 | 8 |

ROUND 4 MEMBERS WERE SHOWN PICTURES OF VARIOUS MATEMATIONS AND TOLD TO IDENTIFY THEM